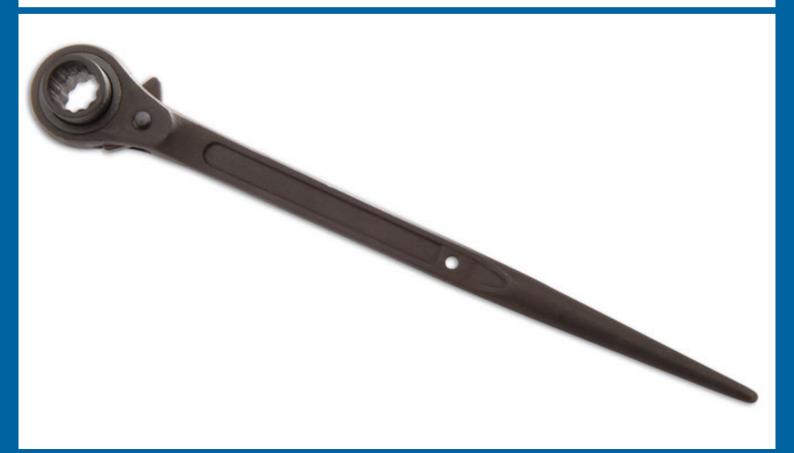

## Ratchet Podger Spanner 38mm x 41mm

Twin-sized ratcheting podger spanner with a long, tapered shaft for easy alignment of component holes and a 38mm and 41mm Bi-Hex (12pt) ratchet head for fast assembly. Manufactured from chrome vanadium with a durable black phosphate finish and a hole for safety cord attachment. A professional tool ideal for scaffolding and construction use, precision engineered to ANSI and DIN standards.

## **Additional Information**

- Size: 38mm x 41mm. Length: 450mm.
- Deep socket: protects knuckles when working near brickwork.
- Bi-Hex (12pt) double sided ratchet mechanism.
- · Ideal for scaffolding and construction.
- · Manufactured from chrome vanadium with black phosphate finish.